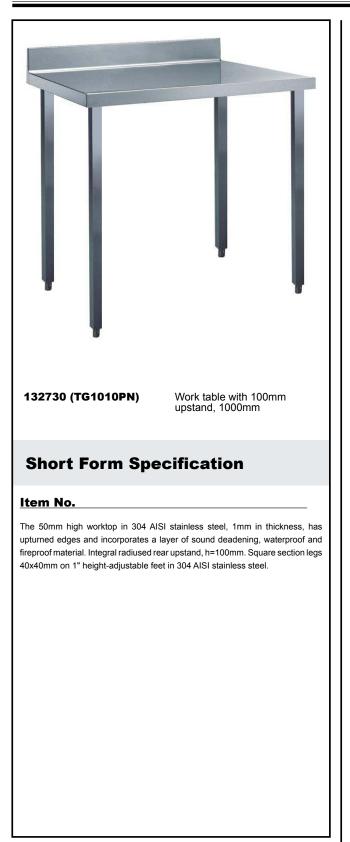

### Construction

- 50 mm worktop in 304 AISI stainless steel, 10/10 in thickness with upturned edges and reinforced waterproof underpanel, incorporates a layer of sound deadening materials.
- Square section legs and 40 mm height-adjustable feet in 304 AISI stainless steel.
- Table top slots into legs without using screws to facilitate installation.
- 400 or 600 mm wide single drawer, chest of 4 drawers, lower shelf, three-sided underframe and set of castors as alternative to the feet, can be fitted as optional on all work tables.
- 40 mm-thick lower shelf (available as optional accessory on some models) slots easily into place at a height of 200 mm from the floor. Lower shelf is compulsory to install the chest of drawers.
- Delivered in knock-down package.
- 100 mm upstand with 10 mm radioused corner and 13 mm deep, designed to be used against a wall.

# **Key Information:**

| External dimensions,<br>Width:  |         |
|---------------------------------|---------|
| 132730 (TG1010PN)               | 1000 mm |
| External dimensions,<br>Depth:  | 700 mm  |
| External dimensions,<br>Height: | 1000 mm |
| Upstand Dimensions,<br>Height:  | 100 mm  |
| Upstand Dimensions,<br>Depth:   | 13 mm   |
| Upstand Dimensions,<br>Radius:  | R=10    |
| Worktop thickness:              | 50 mm   |
| Net weight:                     | 45 kg   |
|                                 |         |