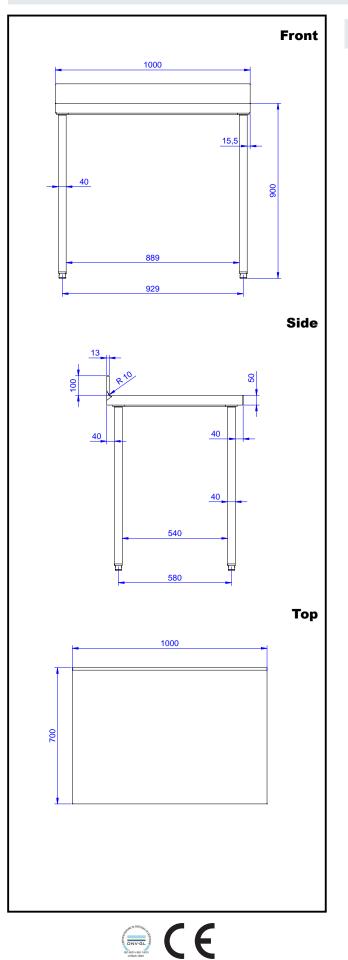

# **Key Information:**

| External dimensions,<br>Width:  |         |
|---------------------------------|---------|
| 132730 (TG1010PN)               | 1000 mm |
| External dimensions,<br>Depth:  | 700 mm  |
| External dimensions,<br>Height: | 1000 mm |
| Upstand Dimensions,<br>Height:  | 100 mm  |
| Upstand Dimensions,<br>Depth:   | 13 mm   |
| Upstand Dimensions,<br>Radius:  | R=10    |
| Worktop thickness:              | 50 mm   |
| Net weight:                     | 45 kg   |
|                                 |         |